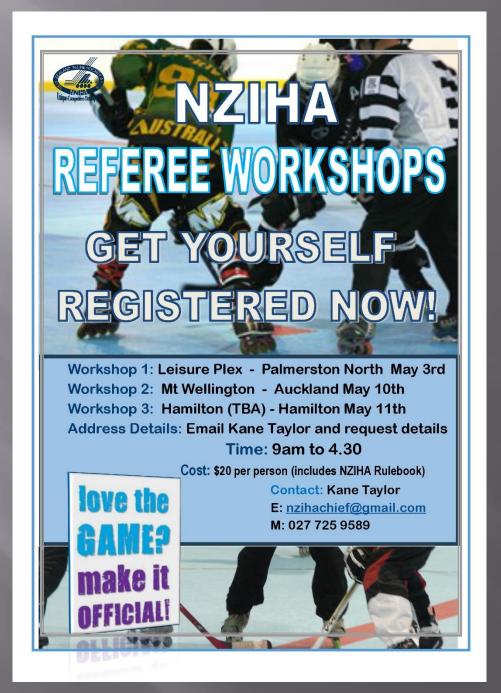

## ACTIONS

- Referee Courses- Referee courses have been organised and/or proposed for the following areas
- Palmerston North, Wellington, Auckland and Hamilton. Dates will be confirmed ASAP
- Mentoring Programme to be introduced. This involves Senior Refs travelling to different regions. Aim is to improve standards and consistency.
- Revision of referee levels.- Work currently underway to align NZ more with Canadian levels and standards.
- Work underway to create and online process for level one
- Rulebook is completed and final proofreading completed by the Panel
- Interpretations have been added to the Rulebook
- Has been sent to Operations Manager for Printing