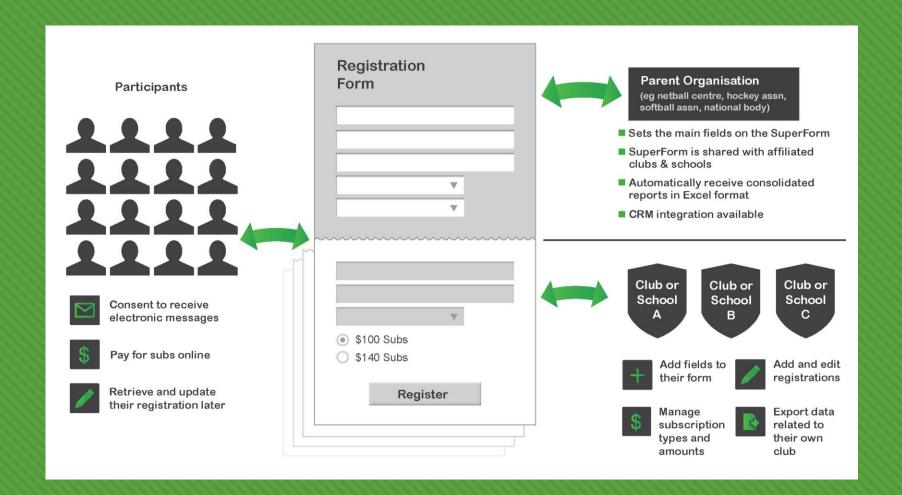

# SUPERFORMS

Your sports database made easy

- Save time and paperwork
- Reduce errors
- Avoid duplicate data entry
- ✓ Cloud based no software required.

SuperForms™ make it easy for regional and national sports organisations such as hockey associations, softball associations, netball centres, and national bodies to automatically receive consolidated data from all affiliated clubs & schools, while still respecting the privacy requirements of each club & school.

## Web based registration

SuperForms<sup>™</sup> are unique web input forms specially developed for sports associations, centres and governing bodies.

- You set which fields you need for reporting (eg Name, Gender, Date of Birth).
- Your SuperForm™ is made available to each of your affiliated clubs and schools
- Each club/school can display their SuperForm™ on their website (or keep it hidden if they prefer to manage their member details directly).
- Clubs/schools can login and add their own custom fields if they wish (custom fields are visible only to that club/school).
- People register online, either directly through their club/school SuperForm™ or through a school sports coordinator.
- You can generate a consolidated report across all affiliated clubs & schools at any time (note that the report excludes any custom fields that belong to a club or school, which remain secure and confidential, meeting their privacy needs).
- Easy for clubs & schools to roll members from one season to the next without duplicate data entry.

#### SuperForms has...

1. The ability for New Zealand Inline Hockey to specify which fields display on the web input form. Fields within the form can be set to be optional or compulsory. Various field types are supported, including text, dropdown lists, checkboxes, etc.

## SuperForms has...

2. The ability for copies of the form to be shared / distributed across specified affiliated clubs.

#### SuperForms has...

The provision of a login for each club/school that is affiliated to the inline hockey association. It is important to note that the affiliated club/school does not need to use Sportsground as their website to participate in SuperForms<sup>TM</sup>. They can simply have a link to the SuperForm from their existing website or Facebook page if they prefer.

#### SuperForms has:

4. The ability for affiliated clubs to add additional fields to the web input form.

## SuperForms has:

5. The option for those affiliated clubs to set up online payments against a form

## SuperForms has:

6. The ability for the affiliated clubs to display the form online (e.g. within their website) if they wish to allow players to register themselves directly. Note that the club/school can enter players directly if they prefer.

#### 7. The ability for players to complete the form and submit it, whereby;

- a. The player is emailed a copy of the completed form.
- b. The club/school can optionally be emailed a copy of the completed form.
- c. Each player registration is recorded in an online database associated with the form.
- d. Each club/school can view, modify and export their online database.
- e. Players can be allowed to update their own contact details if desired.

#### 8. Once up and running, SuperForms™ allows each club/school to:

- Roll forward softball players from last season to the next
- Send a group email to everyone registered through this solution last season that lets them re-register for the new season with just one click
- See who hasn't re-registered from last season so they can be chased up if necessary
- Note that clubs/associations can only see their own data, not others

SuperForms...

9. At the press of a button, New Zealand Inline Hockey receives a comprehensive report in Excel format of all players from all teams from all clubs affiliated with that association. This information includes the grade and team details and can be used for the generation of draws if required (note that Sportsground is investigating the provision of an integrated draws solution).